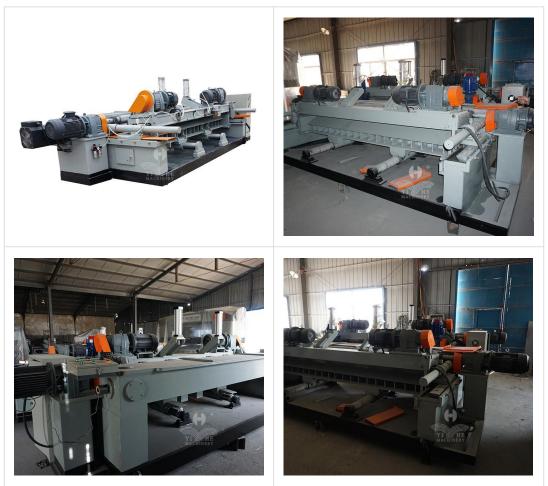

## 8FT CNC Spindleless Veneer Peeling Machine

It is main equipment of core veneer production, the wood length is 2000mm-2600mm, min diameter of the wood core after peeling is 30mm.

## **FEATURES:**

1. Equip with automatic lubrication system, ensure machine running stable, so the using life of the machine is extended.

2. Feeding system is designed into leading screw and screw nut which is made from alloy.

This design guarantee feeding system synchronizing go forward and backward, so the veneer is in same thickness and smooth surface.

3. The linear speed of host machine is fixed and can't be adjustable.

4. Min. diameter of the wood core after peeling is 30mm, can max. help our client save wood log material.

5. Equipped with double pushing air cylinder in the upper squeezing rollers, can drop the left wood core with quick speed.