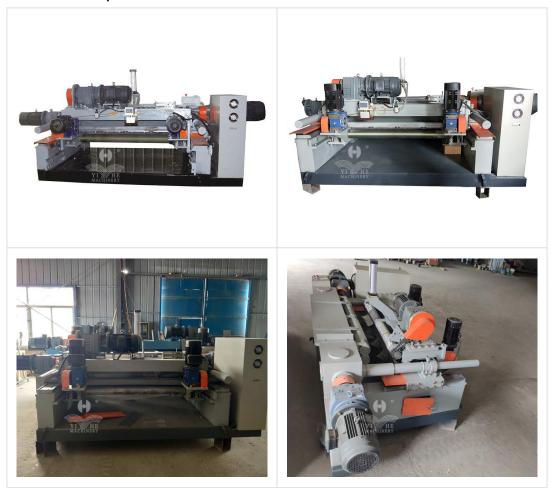

## 4ft Single Power Spindleless Peeling Machine

It is main equipment of core veneer production and mainly used to rotary peel the eucalyptus, poplar, birch, rubber and other fast-growing wood, and also can peel the left wood log already processed by spindle peeling machine. It is normal model veneer peeling machine and the max. wood log processing diameter is 600mm. Min. diameter of the wood core after peeling is 28mm because of spindleless.

## **FEATURES:**

 Equip with automatic lubrication system, ensure machine running stable, so the using life of the machine is extended.
Feeding system is designed into leading screw and screw nut which is made from alloy. This design guarantee feeding system synchronizing go forward and backward, so the veneer is in same thickness and smooth surface.

3. The linear speed of host machine is fixed and can't be adjustable.

4. Min. diameter of the wood core after peeling is 28mm, can max. help our client save wood log material.

|                               | 1                |                  |
|-------------------------------|------------------|------------------|
| Model No.:                    | YPM/4S           | YPM/4DCNC        |
| Wood length:                  | 900-1300mm       | 900-1300mm       |
| Wood diameter:                | Ф80-Ф550mm       | Ф80-Ф550mm       |
| Knife blade length:           | 1500mm           | 1500mm           |
| Thickness of veneer peeler:   | 0.8-4.0mm        | 0.8-4.0mm        |
| Linear speed of host machine: | 45m/min          | 45m/min          |
| Double roller diameter:       | 118mm            | 118mm            |
| Single roller diameter:       | 118mm            | 118mm            |
| Double roller motor power:    | 11kw             | 11kw             |
| Single roller motor power:    | 7.5kw            | 4kw*2pcs         |
| Cutting knife motor power:    | 1.5kw            | 1.5kw            |
| Rubber roller motor power:    | 1.5kw            | 1.5kw            |
| Feeding motor power:          | 7.5kw            | 7.5kw            |
| Veneer conveyor motor power:  | 1.5kw            | 1.5kw            |
| Total power:                  | 30.5kw           | 31kw             |
| Total weight:                 | 4500kg           | 4550kg           |
| Machine dimension:            | 4500*1600*1380mm | 4500*1600*1380mm |