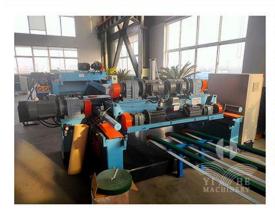

of veneer peeler:   | 0.8-4.0mm               |
| Linear speed of host machine: | 35-80m/min, 60-120m/min |
| Double roller diameter:       | Ф180mm                  |
| Single roller diameter:       | Ф150mm                  |
| Double roller motor power:    | 7.5kw*2pcs              |
| Single roller motor power:    | 5.5kw*2pcs              |
| Cutting knife motor power:    | 2.2kw(SERVO MOTOR)      |
| Rubber roller motor power:    | 2.2kw                   |
| Feeding motor power:          | 7.5kw(SERVO MOTOR)      |
| Veneer conveyor motor power:  | 1.5kw                   |
| Total power:                  | 39.4kw                  |
| Overall size:                 | 4500*1900*1450mm        |
| Machine's weight:             | 6200kg                  |

## 产品实景拍摄 MACHINE LIVE PHOTO









### 产品结构细节 MACHINE STRUCTURE DETAILS



## 1. Servo Feeding Motor

The feeding motor is 11kw servo motor. It can guarantee stable machine running, stable rotatory peeling speed and accurate veneer thickness. So the machine can produce high quality veneer.





# 2. TAIWAN Feeding Lead Screw and Screw Nut

The machine uses mining equipment's feeding lead screw, which is made by TAIWAN technology. The feeding lead screw is made by special steel, the screw nut is made by copper. It has very high feeding accuracy and guarantee accurate veneer thickness. The standard feeding screw diameter is 70mm. Diameter can be 100mm according to client's requirement.

### 3. Siemens Motor

YIHE complete set of plywood equipment supporting Siemens motor or Shandong Huali motor, the power voltage and