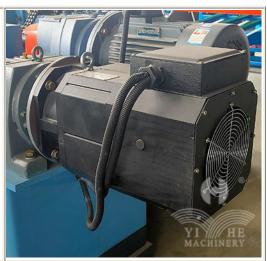

## 1. Servo Feeding Motor

The feeding motor is 11kw servo motor. It can guarantee stable machine running, stable rotatory peeling speed and accurate veneer thickness. So the machine can produce high quality veneer.

### 3. Siemens Motor

YIHE complete set of plywood equipment supporting Siemens motor or Shandong Huali motor, the power voltage and frequency can customized according to different countries and regions.