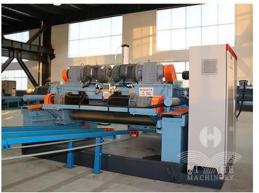

f veneer peeler:   | 0.8-4.0mm               |
| Linear speed of host machine: | 35-80m/min, 60-120m/min |
| Double roller diameter:       | Ф180mm                  |
| Single roller diameter:       | Ф150mm                  |
| Double roller motor power:    | 7.5kw*2pcs              |
| Single roller motor power:    | 5.5kw*2pcs              |
| Cutting knife motor power:    | 2.2kw(SERVO MOTOR)      |
| Rubber roller motor power:    | 2.2kw                   |
| Feeding motor power:          | 7.5kw(SERVO MOTOR)      |
| Veneer conveyor motor power:  | 1.5kw                   |
| Total power:                  | 39.4kw                  |
| Overall size:                 | 4500*1900*1450mm        |
| Machine's weight:             | 6200kg                  |

## 产品实景拍摄 MACHINE LIVE PHOTO









### 产品结构细节 MACHINE STRUCTURE DETAILS



## 1. Servo Feeding Motor

The feeding motor is 11kw servo motor. It can guarantee stable machine running, stable rotatory peeling speed and accurate veneer thickness. So the machine can produce high quality veneer.





# 2. TAIWAN Feeding Lead Screw and Screw Nut

The machine uses mining equipment's feeding lead screw, which is made by TAIWAN technology. The feeding lead screw is made by special steel, the screw nut is made by copper. It has very high feeding accuracy and guarantee accurate veneer thickness. The standard feeding screw diameter is 70mm. Diameter can be 100mm according to client's requirement.

### 3. Siemens Motor

YIHE complete set of plywood equipment supporting Siemens motor or Shandong Huali motor, the power voltage and fr