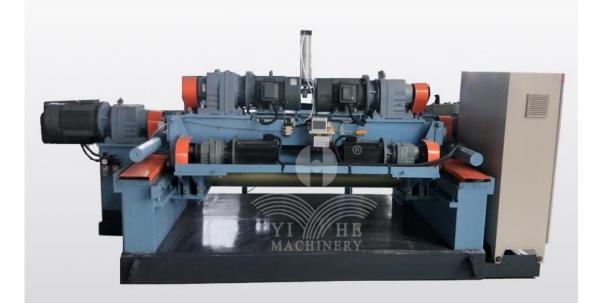

#### 1300MM 重型伺服无卡定速旋切机

1300MM HEAVY DUTY SERVO SPINDLE LESS VENEER PEELING MACHINE

西门子电机和 国茂减速机

Siemens motor and GuoMao reducer 伺服进给,运行 稳定,单板厚度 均匀性高

Servo motor, stable running accurate veneer thickness

PLC控制系统, 法国施耐德主 要电气元件 PLC control system, France Schneider electrical parts

刀台可选装液压 上刀,节省换刀 时间,提高效率 Choose knife hydraulic holder reducing time, s raise efficiency