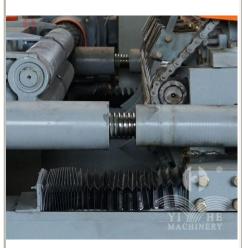

# 2. TAIWAN Feeding Lead Screw and Screw Nut

The machine uses mining equipment's feeding lead screw, which is made by TAIWAN technology. The feeding lead screw is made by special steel, the screw nut is made by copper. It has very high feeding accuracy and guarantee accurate veneer thickness. The standard feeding screw diameter is 70mm. Diameter can be 100mm according to client's requirement.

# 4. Electroplating Peeling Roller

All peeling rollers of YIHE veneer peeling machine are quenched and electroplating process, the rigidity is better, we can choose the right roller patterns to meet your different wood species according to different kinds of veneer and wood.