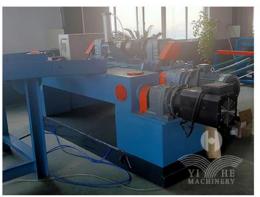

neer peeler:   | 0.8-4.0mm               |
| Linear speed of host machine: | 35-80m/min, 60-120m/min |
| Double roller diameter:       | Ф180mm                  |
| Single roller diameter:       | Ф150mm                  |
| Double roller motor power:    | 7.5kw*2pcs              |
| Single roller motor power:    | 5.5kw*2pcs              |
| Cutting knife motor power:    | 2.2kw(SERVO MOTOR)      |
| Rubber roller motor power:    | 2.2kw                   |
| Feeding motor power:          | 7.5kw(SERVO MOTOR)      |
| Veneer conveyor motor power:  | 1.5kw                   |
| Total power:                  | 39.4kw                  |
| Overall size:                 | 4500*1900*1450mm        |
| Machine's weight:             | 6200kg                  |

## 产品实景拍摄 MACHINE LIVE PHOTO









### 产品结构细节 MACHINE STRUCTURE DETAILS



## 1. Servo Feeding Motor

The feeding motor is 11kw servo motor. It can guarantee stable machine running, stable rotatory peeling speed and accurate veneer thickness. So the machine can produce high quality veneer.





# 2. TAIWAN Feeding Lead Screw and Screw Nut

The machine uses mining equipment's feeding lead screw, which is made by TAIWAN technology. The feeding lead screw is made by special steel, the screw nut is made by copper. It has very high feeding accuracy and guarantee accurate veneer thickness. The standard feeding screw diameter is 70mm. Diameter can be 100mm according to client's requirement.

### 3. Siemens Motor

YIHE complete set of plywood equipment supporting Siemens motor or Shandong Huali motor, the power voltage and freque