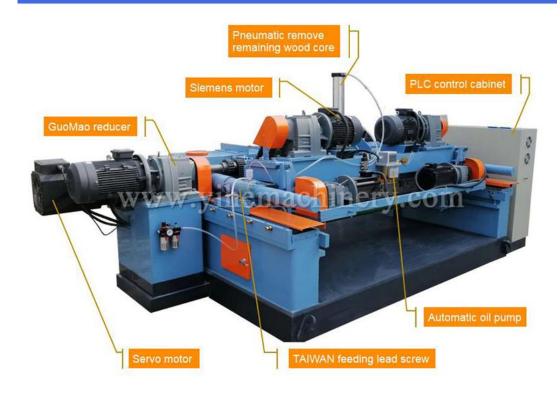

### 产品结构细节 MACHINE STRUCTURE DETAILS

## 1. Servo Feeding Motor

The feeding motor is 11kw servo motor. It can guarantee stable machine running, stable rotatory peeling speed and accurate veneer thickness. So the machine can produce high quality veneer.

# 2. TAIWAN Feeding Lead Screw and Screw Nut

The machine uses mining equipment's feeding lead screw, which is made by TAIWAN technology. The feeding lead screw is made by special steel, the screw nut is made by copper. It has very high feeding accuracy and guarantee accurate veneer thickness. The standard feeding screw diameter is 70mm. Diameter can be 100mm according to client's requirement.

### 3. Siemens Motor

YIHE complete set of plywood equipment supporting Siemens motor or Shandong Huali motor, the power voltage and frequency can customized according to different countries and regions.

# 4. Electroplating Peeling Roller

All peeling rollers of YIHE veneer peeling machine are quenched and electroplating process, the rigidity is better, we can choose the right roller patterns to meet your different wood species according to different kinds of veneer and wood.

# 5. France Schneider Electrical Parts of Panel Box

All YIHE veneer peeling machines use advanced PLC control system and France Schneider brand electrical parts. Operate easily and long service life.