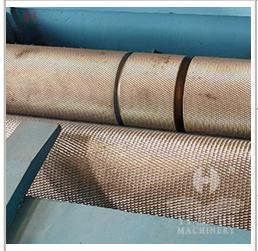

# 4. Electroplating Peeling Roller

All peeling rollers of YIHE veneer peeling machine are quenched and electroplating process, the rigidity is better, we can choose the right roller patterns to meet your different wood species according to different kinds of veneer and wood.