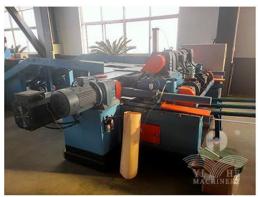

#### 1300MM 重型伺服无卡定速旋切机

1300MM HEAVY DUTY SERVO SPINDLE LESS VENEER PEELING MACHINE

西门子电机和 国茂减速机

Siemens motor and GuoMao reducer 伺服进给,运行 稳定,单板厚度 均匀性高

Servo motor, stable running accurate veneer thickness

PLC控制系统, 法国施耐德主 要电气元件 PLC control system, France Schneider electrical parts

刀台可选装液压 上刀,节省换刀 时间,提高效率 Choose knife hydraulic holder reducing time, s raise efficiency

## 产品实景拍摄 MACHINE LIVE PHOTO