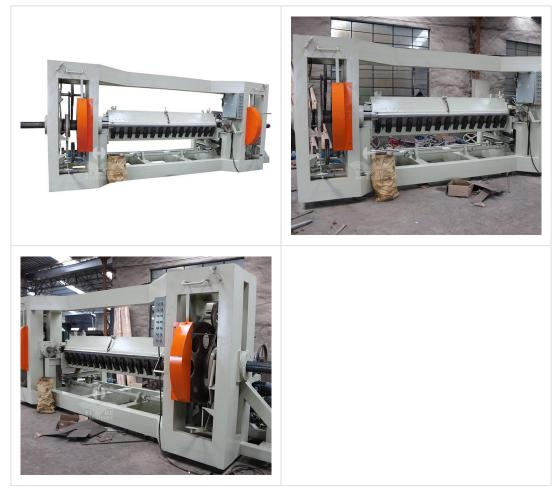

## 8ft Spindle Log Debarking Machine

Spindle wood debarking machine is the important equipment for veneer production, the wood must be removed the bark and rounded before rotary cutting. This machine is more suitable for big diameter wood log, and the wood diameter can be up to 1500mm.

## FEATURES:

1. It is used to rotary cut the big diameter wood and wood diameter can be up to 1500mm.

2. FRANCH SCHNEIDER electric components, machine runs stably.

3. The whole structure is welded by the Q235B steel and channel steel, and it is durable.

4. The machine can be customized according to client's requirement.