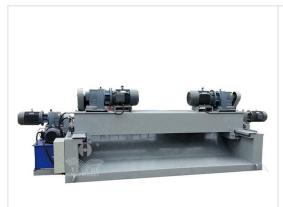

## 8ft Hydraulic Log Debarking Machine

This machine is produced and designed based on 4ft wood log debarking machine, applicable for 1000-2600mm wood log debarking work.

## **FEATURES:**

This machine is produced and designed based on 4ft wood log debarking machine, applicable for 1000-2600mm wood log debarking work. Due to 8ft wood log debarker long working width, our company added two strong rail guiding device in this debarking lathe, and we have special and reasonable design in the debarking cutting table track slot, ensure this machine working stably, extending working life, convenient to do maintenance. Machines can be customized according to customer's requirements.