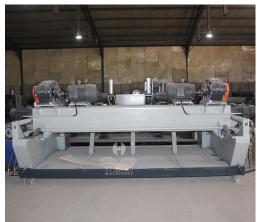

## 8ft Hydraulic Log Debarking Machine

This machine is produced and designed based on 4ft wood log debarking machine, applicable for 1000-2600mm wood log debarking work.

## **FEATURES:**

This machine is produced and designed based on 4ft wood log debarking machine, applicable for 1000-2600mm wood log debarking work. Due to 8ft wood log debarker long working width, our company added two strong rail guiding device in this debarking lathe, and we have special and reasonable design in the debarking cutting table track slot, ensure this machine working stably, extending working life, convenient to do maintenance. Machines can be customized according to customer's requirements.