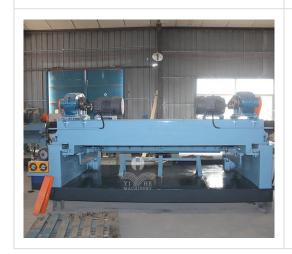

## 8ft Hydraulic Log Debarking Machine

This machine is produced and designed based on 4ft wood log debarking machine, applicable for 1000-2600mm wood log debarking work.

## **FEATURES:**

This machine is produced and designed based on 4ft wood log debarking machine, applicable for 1000-2600mm wood log debarking work. Due to 8ft wood log debarker long working width, our company added two strong rail guiding device in this debarking lathe, and we have special and reasonable design in the debarking cutting table track slot, ensure this machine working stably, extending working life, convenient to do maintenance. Machines can be customized according to customer's requirements.