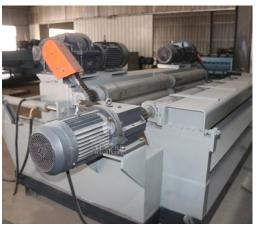

## 8ft Hydraulic Log Debarking Machine

This machine is produced and designed based on 4ft wood log debarking machine, applicable for 1000-2600mm wood log debarking work.

## **FEATURES:**

This machine is produced and designed based on 4ft wood log debarking machine, applicable for 1000-2600mm wood log debarking work. Due to 8ft wood log debarker long working width, our company added two strong rail guiding device in this debarking lathe, and we have special and reasonable design in the debarking cutting table track slot, ensure this machine working stably, extending working life, convenient to do maintenance. Machines can be customized according to customer's requirements.