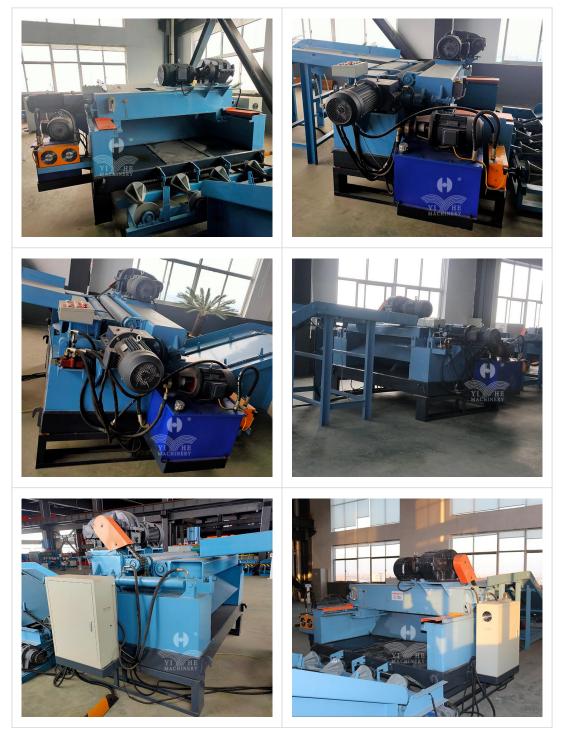

## 4ft Heavy Duty Log Debarking Machine

This wood debarking machine is updated based on the 4ft normal model debarking machine, the whole machine structure is welded by the steel and the structure design is more stable and reasonable.

## FEATURES:

1. This wood debarking machine is updated based on the 4ft normal model debarking machine, the whole machine structure is welded by the steel and the structure design is more stable and reasonable;

2. Hydraulic station is equipped with oil cooler, avoid the sealing of cylinder damage, and this high quality hydraulic station can ensure this debarking machine 24 hours' working without any stop.

| Model Number:                  | YDB/4H           |
|--------------------------------|------------------|
| Wood diameter:                 | Ф80-Ф550mm       |
| Wood length:                   | 900-1300mm       |
| Blade length:                  | 1400mm           |
| Thickness of veneer peeler:    | 1-3mm            |
| Linear speed of host machine:  | 52m /min         |
| Double roller diameter:        | Φ150mm           |
| Single roller diameter:        | Φ150mm           |
| Double roller motor power:     | 11kw             |
| Single roller motor power:     | 7.5kw            |
| Hydraulic station motor power: | 5.5kw            |
| Total power:                   | 24kw             |
| Overall size:                  | 4500*1900*1450mm |
| Machine's weight:              | 4200kg           |